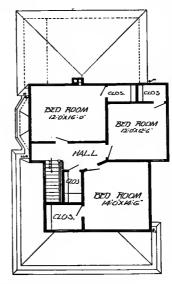

Design No. 2003

First Floor Plan

Second Floor Plan

#### Size: Width, 19 feet 10 inches; length, 38 feet, exclusive of porches

Blue prints consist of basement plan; first and second floor plans; front, two side elevations; wall sections and all necessary interior details. Specifications consist of about twenty pages of typewritten matter.

Full and complete working plans and specifications of this house will be furnished for \$5.00. Cost of this house is from about \$2,550,00 to about \$2,800.00, according to the locality in which it is built.